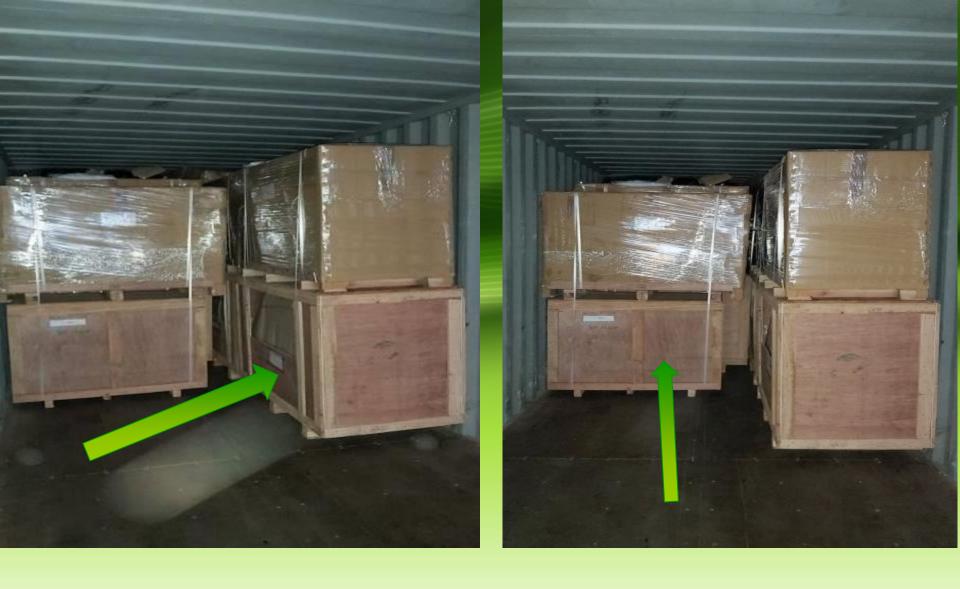

4th Stack of 7th Engine's Box on Integral Bkt Wooden Box in Straightway Condition

2 Loose Packages of Fender Side Cover On Engine Box which is next to Rear Tyres

**Carton Boxes of tractor's Material On Engine Boxes** 

Next Layer of Wooden & Carton Boxes

Next Layer of Wooden & Carton Boxes, Loose Packages

Next Layer of Fender's Carton
Boxes Stacked on Left Side

Next Layer of Wooden Box & Carton Box on Right Side

SKID of Transmission, Loose Parts, Safety Plate, Front Tyres