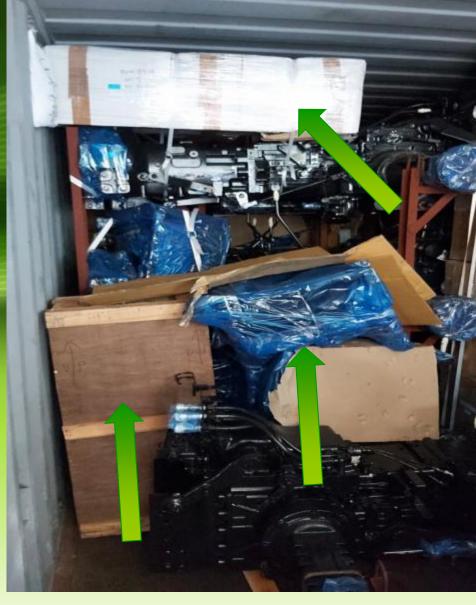

4th Stack of 7th Engine's Box on Integral Bkt Wooden Box in Straightway Condition

2 Loose Packages of Fender Side Cover On Engine Box which is next to Rear Tyres

**Carton Boxes of tractor's Material On Engine Boxes** 

Next Layer of Wooden & Carton Boxes

Next Layer of Wooden & Carton Boxes, Loose Packages

Next Layer of Fender's Carton
Boxes Stacked on Left Side

Next Layer of Wooden Box & Carton Box on Right Side

SKID of Transmission, Loose Parts, Safety Plate, Front Tyres