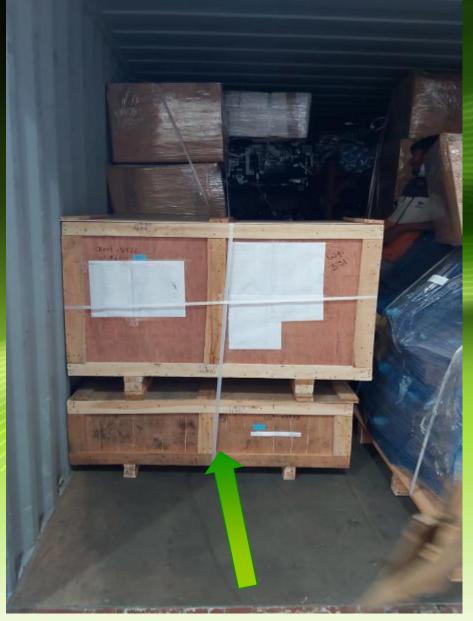

**BLACK MATERIAL PLACED FOR QUALITY INSPECTION** 

**Rear Tyres** 

**Front Tyres** 

1st Stack of Two Engine's Boxes in Side Way Condition

2nd Stack of Two Engine's Boxes in Straight Way Condition

3rd Stack of Two Engine's Boxes in Side Way Condition

4th Stack of 7th Engine's Box on Integral Bkt Wooden Box in Straightway Condition

2 Loose Packages of Fender Side Cover On Engine Box which is next to Rear Tyres

**Carton Boxes of tractor's Material On Engine Boxes** 