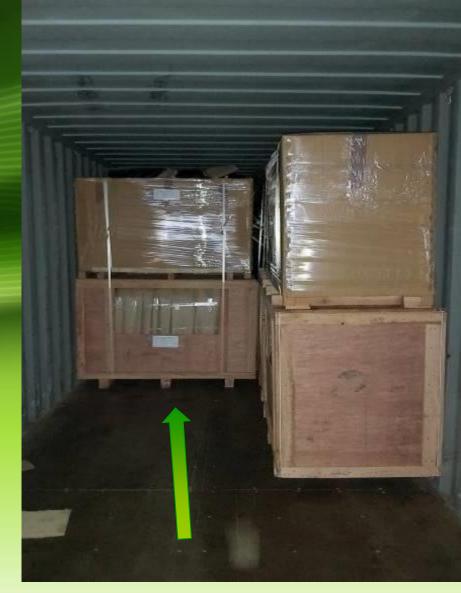

4th Stack of 7th Engine's Box on Integral Bkt Wooden Box in Straightway Condition

2 Loose Packages of Fender Side Cover On Engine Box which is next to Rear Tyres

**Carton Boxes of tractor's Material On Engine Boxes** 

Next Layer of Wooden & Carton Boxes

Next Layer of Wooden & Carton Boxes, Loose Packages

Next Layer of Fender's Carton
Boxes Stacked on Left Side

Next Layer of Wooden Box & Carton Box on Right Side

SKID of Transmission, Loose Parts, Safety Plate, Front Tyres