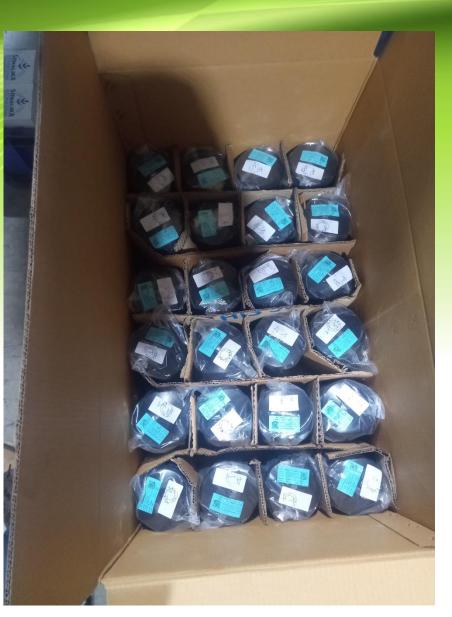

4th Stack of 7th Engine's Box on Integral Bkt Wooden Box in Straightway Condition

2 Loose Packages of Fender Side Cover On Engine Box which is next to Rear Tyres

**Carton Boxes of tractor's Material On Engine Boxes** 