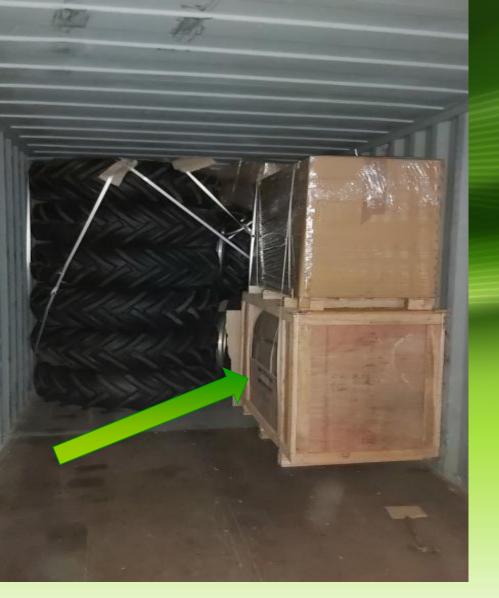

**BLACK MATERIAL PLACED FOR QUALITY INSPECTION** 

**Rear Tyres** 

**Front Tyres** 

1st Stack of Two Engine's Boxes in Side Way Condition

2nd Stack of Two Engine's Boxes in Straight Way Condition

3rd Stack of Two Engine's Boxes in Side Way Condition

4th Stack of 7th Engine's Box on Integral Bkt Wooden Box in Straightway Condition

2 Loose Packages of Fender Side Cover On Engine Box which is next to Rear Tyres

**Carton Boxes of tractor's Material On Engine Boxes** 