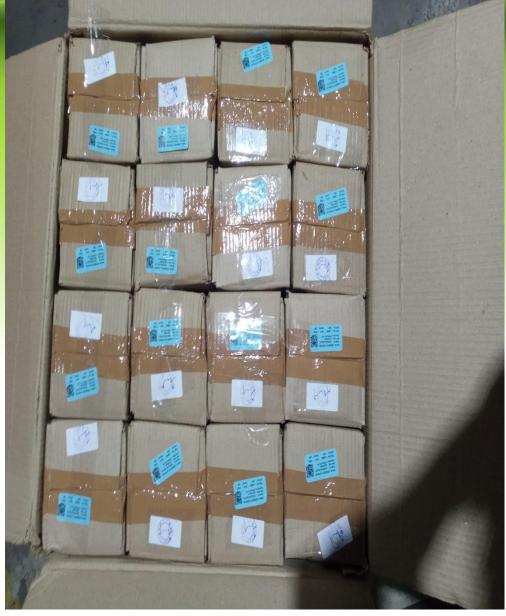

4th Stack of 7th Engine's Box on Integral Bkt Wooden Box in Straightway Condition

2 Loose Packages of Fender Side Cover On Engine Box which is next to Rear Tyres

**Carton Boxes of tractor's Material On Engine Boxes** 