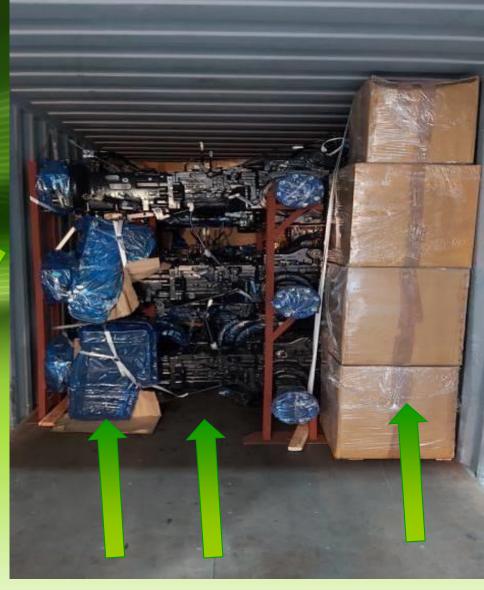

**BLACK MATERIAL PLACED FOR QUALITY INSPECTION** 

**Rear Tyres** 

**Front Tyres** 

1st Stack of Two Engine's Boxes in Side Way Condition

2nd Stack of Two Engine's Boxes in Straight Way Condition

3rd Stack of Two Engine's Boxes in Side Way Condition

4th Stack of 7th Engine's Box on Integral Bkt Wooden Box in Straightway Condition

2 Loose Packages of Fender Side Cover On Engine Box which is next to Rear Tyres

**Carton Boxes of tractor's Material On Engine Boxes** 