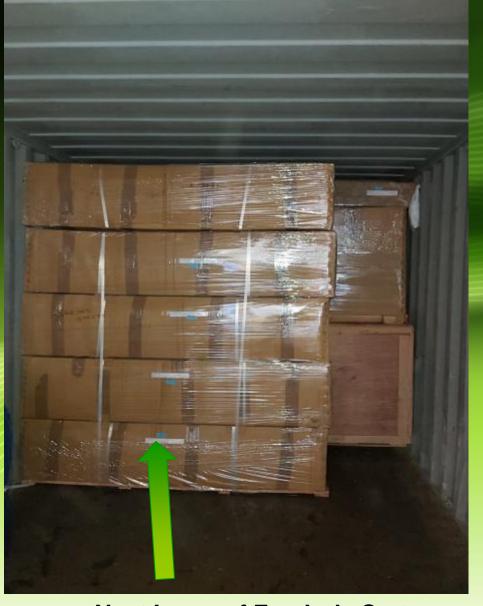

4th Stack of 7th Engine's Box on Integral Bkt Wooden Box in Straightway Condition

2 Loose Packages of Fender Side Cover On Engine Box which is next to Rear Tyres

**Carton Boxes of tractor's Material On Engine Boxes** 

Next Layer of Wooden & Carton Boxes

Next Layer of Wooden & Carton Boxes, Loose Packages

Next Layer of Fender's Carton
Boxes Stacked on Left Side

Next Layer of Wooden Box & Carton Box on Right Side

SKID of Transmission, Loose Parts, Safety Plate, Front Tyres