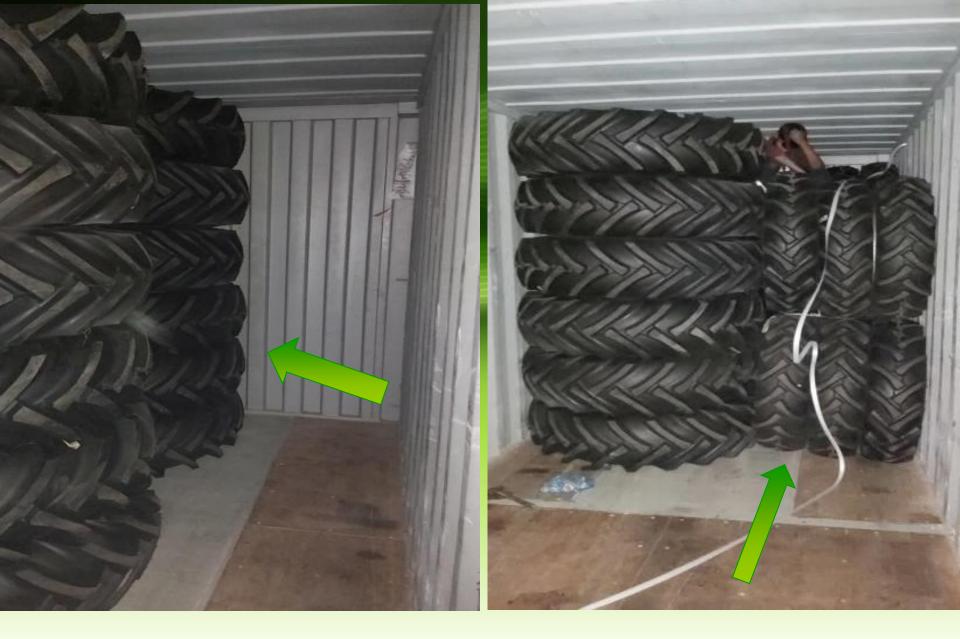

**BLACK MATERIAL PLACED FOR QUALITY INSPECTION** 

**Rear Tyres** 

**Front Tyres** 

1st Stack of Two Engine's Boxes in Side Way Condition

2nd Stack of Two Engine's Boxes in Straight Way Condition

3rd Stack of Two Engine's Boxes in Side Way Condition