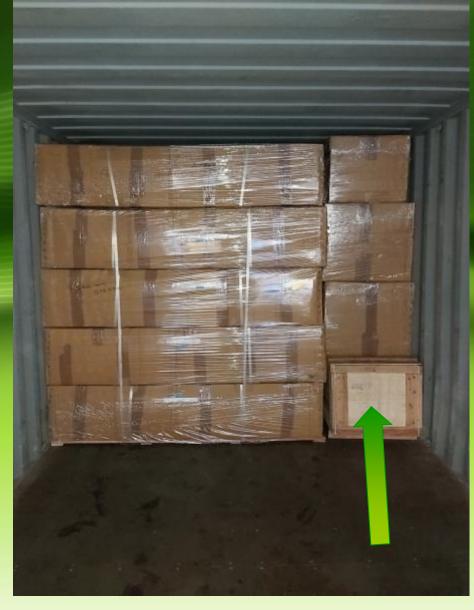

Next Layer of Wooden & Carton Boxes

Next Layer of Wooden & Carton Boxes, Loose Packages

Next Layer of Fender's Carton
Boxes Stacked on Left Side

Next Layer of Wooden Box & Carton Box on Right Side

SKID of Transmission, Loose Parts, Safety Plate, Front Tyres

SKID of Transmission, Carton Box & Loose Parts

**SKID of Transmission** 

Wooden Box, Loose Parts, Carton
Box

Pallet of Front Axle Assy 4WD by Side
Way Condition

**Carton Boxes** 

**Wooden Boxes** 

Wooden Boxes, Carton Box, Loose Parts

**Fender's Carton Boxes on Front Axle Pallet** 